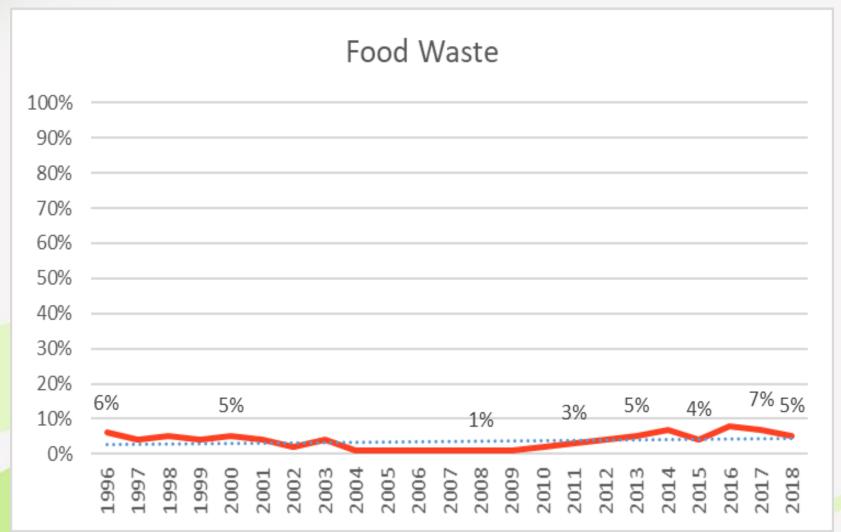

mit, Orlando, FL
January 2020

## Florida & Yard Waste (Historical Overview)



- 1988 Yard Waste Landfill Ban
- Started As Mulching State
- FORA FL Organics Recycling Association
- RFT Organics Committee, DOT Outreach, ELS Events
- FL DEP Active Permitting Staff
- University Research, UF IFAS
- FORCE



### Florida & FORCE



- FORCE, the Florida Organics Recycling Center for Excellence
  - DACS, DOT, and UF IFAS Outreach
  - Research and Demonstration Projects
  - Marketing Workshops
  - Educational Material
  - Seven State Report
    - Formal Organics Committee
      - Regulatory Reform, FDEP Chapter 62-709
  - Statewide Operator Training Course in Three Parts of FL



## Solid Waste Management in FL (1988 – 2018)





### FL Yard Waste (1996 - 2018)



### FL Food Waste (1996 - 2018)





# Florida's Recycling Goals 403.706, Florida Statute Results to 2017



- The statewide <u>overall</u> recycling rate, which <u>includes</u> renewable energy\* recycling credits is 52% (2017)
- The statewide <u>traditional</u> recycling rate, which <u>excludes</u> renewable energy recycling credits is 42% (2017)

\*Electricity produced from MSW or landfill gas





### **FORCE Website**

It serves as a clearinghouse of organics recycling information since 2001 for the FDEP. Use the words "FloridaForce" in your web browser to find it. We will review the items in bold below now.

### www.floridaforce.org

- About
- Education
- Events
- Resources

- School Food Waste Reduction
- Facilities
- Contact

#### **PARTNERS**





### **Contact Information**

Miriam Zimms

mzimms@kesconsult.com