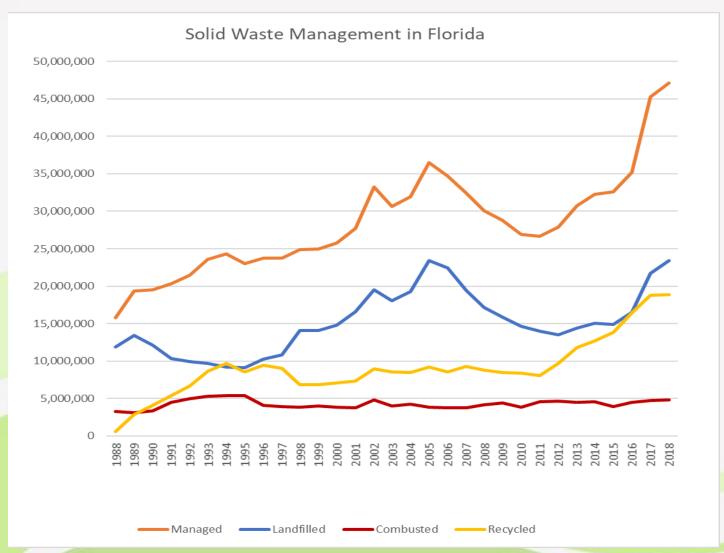

ssler Consulting, Inc.
Recycle Florida Today/SWANA FL Chapter
Winter Summit, Orlando, FL
January 2020

## Florida & Yard Waste (Historical Overview)



- 1988 Yard Waste Landfill Ban
- Started As Mulching State
- FORA FL Organics Recycling Association
- RFT Organics Committee, DOT Outreach, ELS Events
- FL DEP Active Permitting Staff
- University Research, UF IFAS
- FORCE



### Florida & FORCE



- FORCE, the Florida Organics Recycling Center for Excellence
  - DACS, DOT, and UF IFAS Outreach
  - Research and Demonstration Projects
  - Marketing Workshops
  - Educational Material
  - Seven State Report
    - Formal Organics Committee
      - Regulatory Reform, FDEP Chapter 62-709
  - Statewide Operator Training Course in Three Parts of FL



## Solid Waste Management in FL (1988 – 2018)





### FL Yard Waste (1996 - 2018)



### FL Food Waste (1996 - 2018)





# Florida's Recycling Goals 403.706, Florida Statute Results to 2017



- The statewide <u>overall</u> recycling rate, which <u>includes</u> renewable energy\* recycling credits is 52% (2017)
- The statewide <u>traditional</u> recycling rate, which <u>excludes</u> renewable energy recycling credits is 42% (2017)

\*Electricity produced from MSW or landfill gas





### **FORCE Website**

It serves as a clearinghouse of organics recycling information since 2001 for the FDEP. Use the words "FloridaForce" in your web browser to find it. We will review the items in bold below now.

### www.floridaforce.org

- About
- Education
- Events
- Resources

- School Food Waste Reduction
- Facilities
- Contact

#### **PARTNERS**