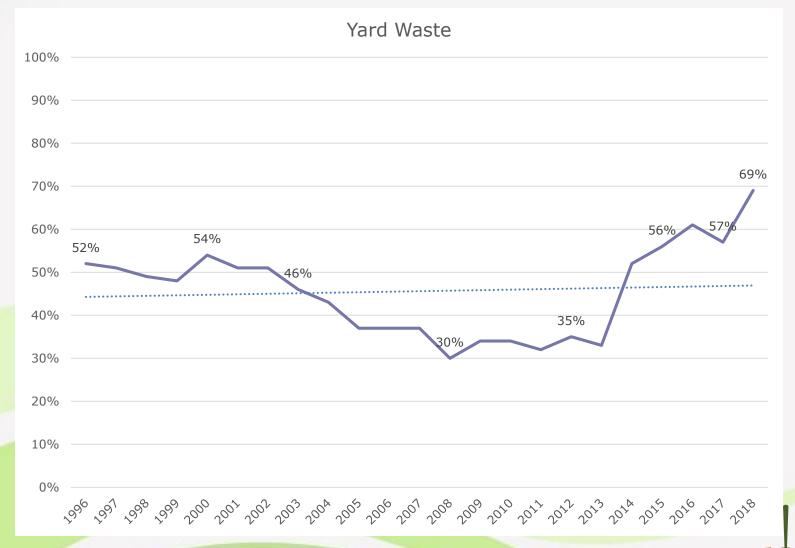

a Today/SWANA FL Chapter
Winter Summit, Orlando, FL
January 2020

## Florida & Yard Waste (Historical Overview)



- 1988 Yard Waste Landfill Ban
- Started As Mulching State
- FORA FL Organics Recycling Association
- RFT Organics Committee, DOT Outreach, ELS Events
- FL DEP Active Permitting Staff
- University Research, UF IFAS
- FORCE



### Florida & FORCE



- FORCE, the Florida Organics Recycling Center for Excellence
  - DACS, DOT, and UF IFAS Outreach
  - Research and Demonstration Projects
  - Marketing Workshops
  - Educational Material
  - Seven State Report
    - Formal Organics Committee
      - Regulatory Reform, FDEP Chapter 62-709
  - Statewide Operator Training Course in Three Parts of FL



## Solid Waste Management in FL (1988 – 2018)





### FL Yard Waste (1996 - 2018)



### FL Food Waste (1996 - 2018)





# Florida's Recycling Goals 403.706, Florida Statute Results to 2017



- The statewide <u>overall</u> recycling rate, which <u>includes</u> renewable energy\* recycling credits is 52% (2017)
- The statewide <u>traditional</u> recycling rate, which <u>excludes</u> renewable energy recycling credits is 42% (2017)

\*Electricity produced from MSW or landfill gas





### **FORCE Website**

It serves as a clearinghouse of organics recycling information since 2001 for the FDEP. Use the words "FloridaForce" in your web browser to find it. We will review the items in bold below now.

### www.floridaforce.org

- About
- Education
- Events
- Resources

- School Food Waste Reduction
- Facilities
- Contact

#### **PARTNERS**





### **Contact Information**

Mi